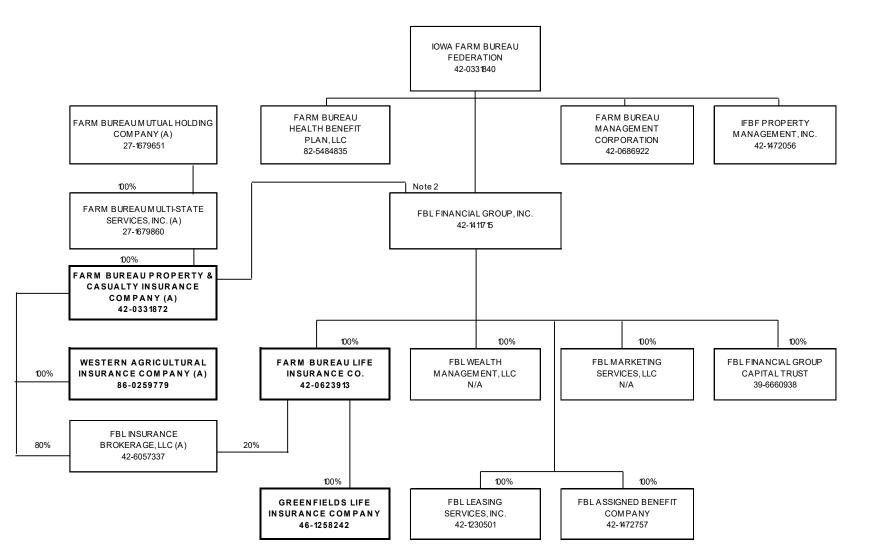

|                  |                      |                |              | 1        |
| 56. Northern Mariana Islands        |    |             |                  |                      |                |              | <u> </u> |
|                                     |    |             |                  |                      | ·              |              | †        |
| 57. Canada58. Aggregate Other Alien |    |             |                  |                      | -              | ·            | +        |
|                                     | OT |             | 1                | ı                    | 1              | 1            | 1        |

# SCHEDULE Y – INFORMATION CONCERNING ACTIVITIES OF INSURER MEMBERS OF A HOLDING COMPANY GROUP PART 1 – ORGANIZATIONAL CHART



#### Notes to Organization Chart dated December 31, 2024

1. NAIC Company codes and state abbreviations for domestic insurers:

| Farm Bureau Life Insurance Company                | 63088 | IA |
|---------------------------------------------------|-------|----|
| Farm Bureau Property & Casualty Insurance Company | 13773 | IA |
| Western A gricultural Insurance Company           | 27871 | IA |
| Greenfields Life Insurance Company                | 14908 | IA |

2. Ownership of FBL Financial Group, Inc., by class of voting stock, is as follows:

|                                                   |        | Selles D  | TULAI    |   |
|---------------------------------------------------|--------|-----------|----------|---|
|                                                   | Common | Prefer